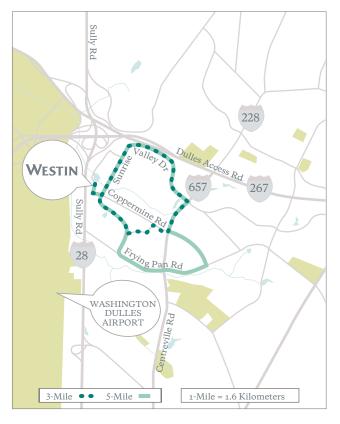

## 3 mile route

 Head South on Wasser Terrace. Left onto Mansarde Ave. Right onto Sunrise Valley Dr. Left onto River Birch Rd. Right onto Coppermine Rd. Left onto Centreville Rd. Left onto Sunrise Valley Dr. Right onto Mansarde Ave. Right onto Wasser Terrace.

## 5 mile route

 Head South on Wasser Terrace. Left onto Mansarde Ave. Right onto Sunrise Valley Dr. Left onto Frying Pan Rd. Left onto Coppermine Rd. Right onto Centreville Rd. Left onto Sunrise Valley Dr. Right onto Mansarde Ave. Right onto Wasser Terrace.